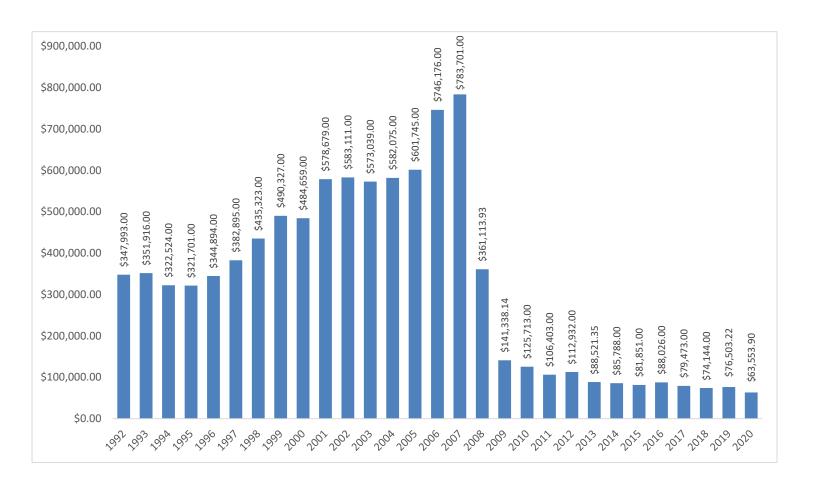

#### **History:**

Since its inception in 1992, the IOREBTA Program has realized \$9,352,564.64 in interest on the escrow accounts of 1,035 participating brokers. IOREBTA funds have supported appraisal gap financing for first-time homebuyers, supported the development of affordable housing projects, offered counseling for low- and moderate-income homebuyers, and provided second mortgage downpayment assistance when the State's Downpayment Assistance Program (DAP) was suspended. The Program has also funded the purchase of mortgages from Connecticut Chapters of Habitat for Humanity.

#### **Sources of Program Income in 2020:**

The program currently receives income from three sources: interest remitted by banking institutions on behalf of participating realtors/brokers, repayment of a loan made to the Department of Economic and Community Development (DECD) for DAP, as well as repayments of Habitat for Humanity loans purchased by CHFA on behalf of IOREBTA. In 2020, \$63,553.90 in interest was received from 39 lenders. The top five lenders participating were TD Bank N.A., Webster Bank, Berkshire Bank, Peoples United Bank, and Bank of America. A complete listing of participating lenders and interest remitted is provided in Exhibit A with a breakdown of participating realtors and interest remitted provided in Exhibit B.